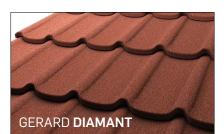

### STEEL & WOOD - NATURE'S PARTNERS

The natural aesthetic appeal of a Shake roof has been recreated in the GERARD® CORONA SHAKE profile.

Our wide range of tile profiles and colours makes it easy to find your perfect roof. Not only are GERARD® colours aesthetically pleasing, they do not fade, and the unique volcanic rock chip coating guarantees the unchanged colour effects.