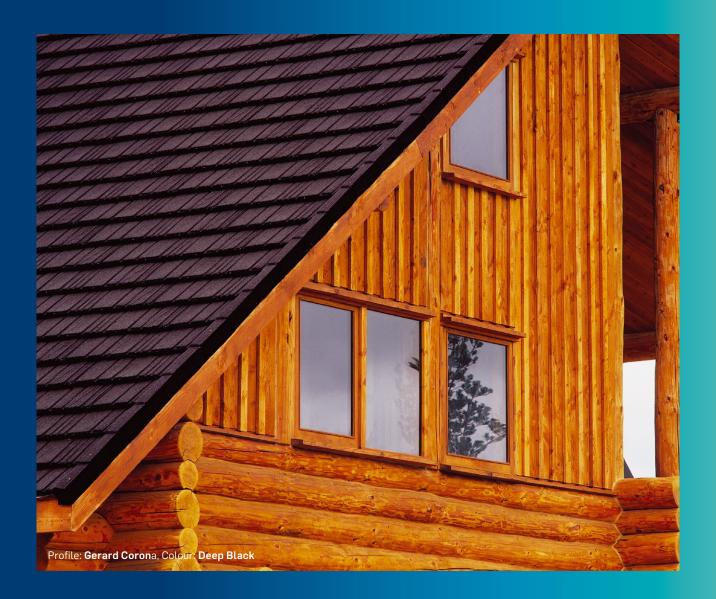

### STEEL & WOOD - NATURE'S PARTNERS

The natural aesthetic appeal of a Shake roof has been recreated in the GERARD® CORONA SHAKE profile.

Our wide range of tile profiles and colours makes it easy to find your perfect roof. Not only are GERARD® colours aesthetically pleasing, they do not fade, and the unique volcanic rock chip coating guarantees the unchanged colour effects.