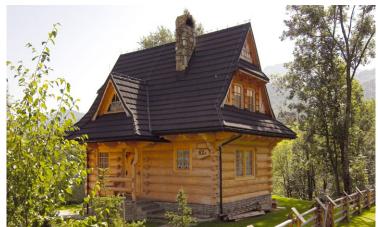

itions, a GERARD® lightweight roof will stand up to any weather. It is a roof made of steel; strong and durable. The natural stone coating creates a classic look. A roof that defies heavy rain, high winds, snow, ice and hail, which is why we give you a 50-year warranty with confidence. Gerard offers a wide selection of profiles and colours and is the perfect choice if you decide to reroof.



### STEEL & WOOD - NATURE'S PARTNERS

The natural aesthetic appeal of a Shake roof has been recreated in the GERARD® CORONA SHAKE profile.

Our wide range of tile profiles and colours makes it easy to find your perfect roof. Not only are GERARD® colours aesthetically pleasing, they do not fade, and the unique volcanic rock chip coating guarantees the unchanged colour effects.

# **INSPIRATIONS**























#### MATERIAL STRUCTURE



#### THE ROOF WITH TRADITION

GERARD® Roofs are the culmination of decades of development that began in New Zealand in the early 1950's. GERARD® Roofs can be found in over 130 countries worldwide.

### RESISTANT TO EXTREME CLIMATIC CONDITIONS

A GERARD® roof defies high winds, heavy rain, snow, ice and hail. It is a roof for tomorrow's climate.

## LIGHTWEIGHT AND IDEAL FOR RE-ROOFING

A GERARD® roof is up to 7 times lighter than traditional roofing products. This means substantial savings can be achieved in structural costs – no need to replace or strengthen the existing roof substructure. GERARD® tiles are not heavy or bulky, which reduces delivery costs and enables transportation to remote or mountainous areas not easily accessed by heavy goo