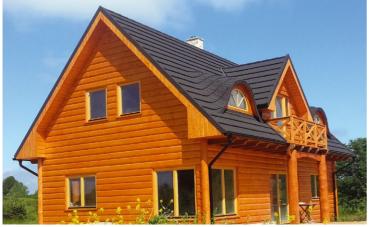

GERARD® lightweight roof will stand up to any weather. It is a roof made of steel; strong and durable. The natural stone coating creates a classic look. A roof that defies heavy rain, high winds, snow, ice and hail, which is why we give you a 50-year warranty with confidence. Gerard offers a wide selection of profiles and colours and is the perfect choice if you decide to reroof.



### STEEL & WOOD - NATURE'S PARTNERS

The natural aesthetic appeal of a Shake roof has been recreated in the GERARD® CORONA SHAKE profile.

Our wide range of tile profiles and colours makes it easy to find your perfect roof. Not only are GERARD® colours aesthetically pleasing, they do not fade, and the unique volcanic rock chip coating guarantees the unchanged colour effects.

# **INSPIRATIONS**























#### MATERIAL STRUCTURE



#### THE ROOF WITH TRADITION

GERARD® Roofs are the culmination of decades of development that began in New Zealand in the early 1950's. GERARD® Roofs can be found in over 130 countries worldwide.

### RESISTANT TO EXTREME CLIMATIC CONDITIONS

A GERARD® roof defies high winds, heavy rain, snow, ice and hail. It is a roof for tomorrow's climate.

## LIGHTWEIGHT AND IDEAL FOR RE-ROOFING

A GERARD® roof is up to 7 times lighter than traditional roofing products. This means substantial savings can be achieved in structural costs – no need to replace or strengthen the existing roof substructure. GERARD® tiles are not heavy or bulky, which reduces delivery costs and enables transportation to remote or mountainous areas not easily accessed by heavy goods vehicle