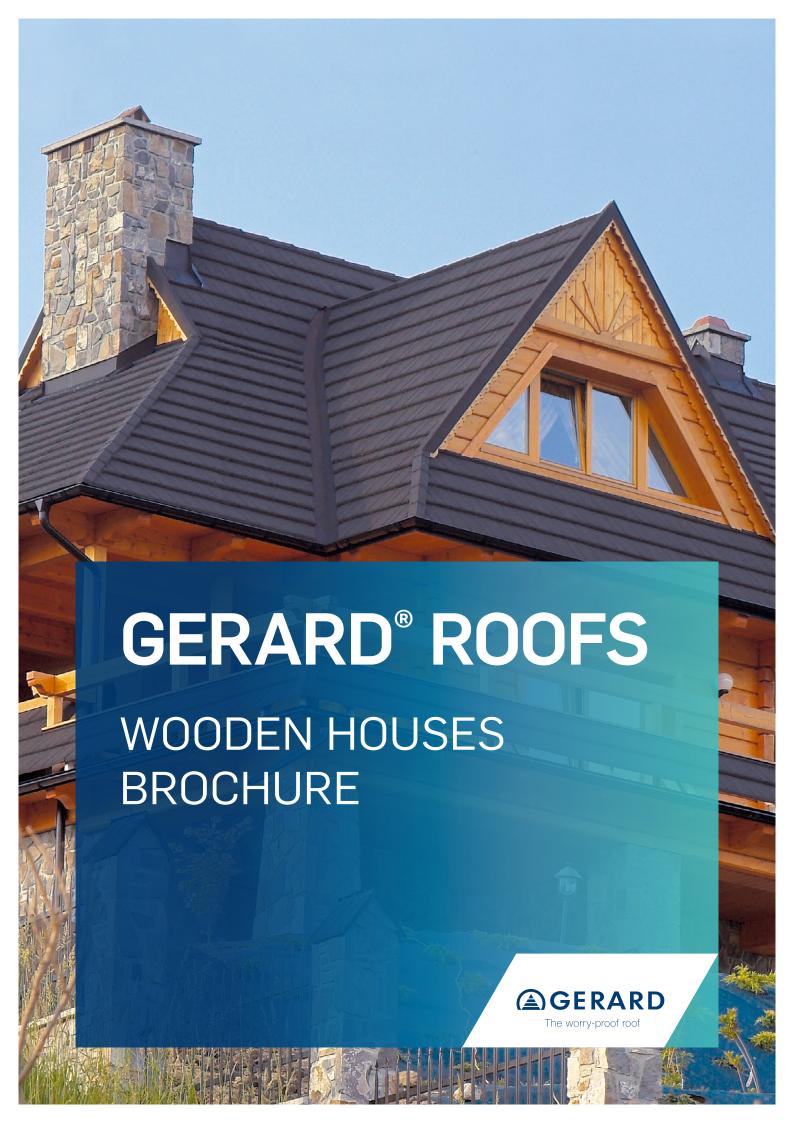

### **60 YEARS OF EXPERIENCE**

Developed in New Zealand to withstand extreme climatic conditions, a GERARD® lightweight roof will stand up to any weather. It is a roof made of steel; strong and durable. The natural stone coating creates a classic look. A roof that defies heavy rain, high winds, snow, ice and hail, which is why we give you a 50-year warranty with confidence. Gerard offers a wide selection of profiles and colours and is the perfect choice if you decide to reroof.



### STEEL & WOOD - NATURE'S PARTNERS

The natural aesthetic appeal of a Shake roof has been recreated in the GERARD® CORONA SHAKE profile.

Our wide range of tile profiles and colours makes it easy to find your perfect roof. Not only are GERARD® colours aesthetically pleasing, they do not fade, and the unique