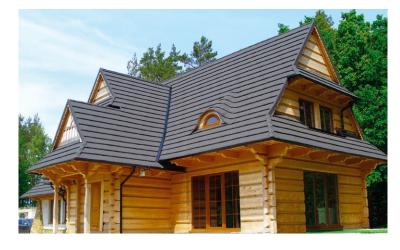

ions, a GERARD® lightweight roof will stand up to any weather. It is a roof made of steel; strong and durable. The natural stone coating creates a classic look. A roof that defies heavy rain, high winds, snow, ice and hail, which is why we give you a 50-year warranty with confidence. Gerard offers a wide selection of profiles and colours and is the perfect choice if you decide to reroof.



### STEEL & WOOD - NATURE'S PARTNERS

The natural aesthetic appeal of a Shake roof has been recreated in the GERARD® CORONA SHAKE profile.

Our wide range of tile profiles and colours makes it easy to find your perfect roof. Not only are GERARD® colours aesthetically pleasing, they do not fade, and the unique volcanic rock chip coating guarantees the unchanged colour effects.

# **INSPIRATIONS**























#### MATERIAL STRUCTURE



#### THE ROOF WITH TRADITION

GERARD® Roofs are the culmination of decades of development that began in New Zealand in the early 1950's. GERARD® Roofs can be found in over 130 countries worldwide.

### RESISTANT TO EXTREME CLIMATIC CONDITIONS

A GERARD® roof defies high winds, heavy rain, snow, ice and hail. It is a roof for tomorrow's climate.

## LIGHTWEIGHT AND IDEAL FOR RE-ROOFING

A GERARD® roof is up to 7 times lighter than traditional roofing products. This means substantial savings can be achieved in structural costs – no need to replace or strengthen the existing roof substructure. GERARD® tiles are not heavy or bulky, which reduces delivery costs and enables transportation to remote or mountainous areas not easily accessed by heavy goods