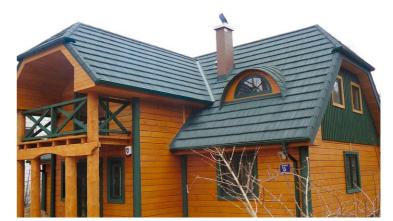

RARD® lightweight roof will stand up to any weather. It is a roof made of steel; strong and durable. The natural stone coating creates a classic look. A roof that defies heavy rain, high winds, snow, ice and hail, which is why we give you a 50-year warranty with confidence. Gerard offers a wide selection of profiles and colours and is the perfect choice if you decide to reroof.



### STEEL & WOOD - NATURE'S PARTNERS

The natural aesthetic appeal of a Shake roof has been recreated in the GERARD® CORONA SHAKE profile.

Our wide range of tile profiles and colours makes it easy to find your perfect roof. Not only are GERARD® colours aesthetically pleasing, they do not fade, and the unique volcanic rock chip coating guarantees the unchanged colour effects.

# **INSPIRATIONS**























#### MATERIAL STRUCTURE



#### THE ROOF WITH TRADITION

GERARD® Roofs are the culmination of decades of development that began in New Zealand in the early 1950's. GERARD® Roofs can be found in over 130 countries worldwide.

### RESISTANT TO EXTREME CLIMATIC CONDITIONS

A GERARD® roof defies high winds, heavy rain, snow, ice and hail. It is a roof for tomorrow's climate.

## LIGHTWEIGHT AND IDEAL FOR RE-ROOFING

A GERARD® roof is up to 7 times lighter than traditional roofing products. This means substantial savings can be achieved in structural costs – no need to replace or strengthen the existing roof substructure. GERARD® tiles are not heavy or bulky, which reduces delivery costs and enables transportation to remote or mountainous areas not easily accessed by heavy goods vehicles.