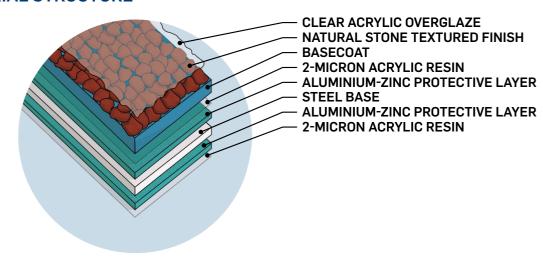

#### MATERIAL STRUCTURE

#### **EXTREMELY LONG LASTING**

GERARD\* is guaranteed to be long lasting. Aluminium-zinc coated steel has superior long term corrosion resistance.