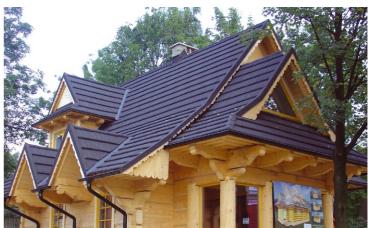

® lightweight roof will stand up to any weather. It is a roof made of steel; strong and durable. The natural stone coating creates a classic look. A roof that defies heavy rain, high winds, snow, ice and hail, which is why we give you a 50-year warranty with confidence. Gerard offers a wide selection of profiles and colours and is the perfect choice if you decide to reroof.



### STEEL & WOOD - NATURE'S PARTNERS

The natural aesthetic appeal of a Shake roof has been recreated in the GERARD® CORONA SHAKE profile.

Our wide range of tile profiles and colours makes it easy to find your perfect roof. Not only are GERARD® colours aesthetically pleasing, they do not fade, and the unique volcanic rock chip coating guarantees the unchanged colour effects.

# **INSPIRATIONS**























#### MATERIAL STRUCTURE



#### THE ROOF WITH TRADITION

GERARD® Roofs are the culmination of decades of development that began in New Zealand in the early 1950's. GERARD® Roofs can be found in over 130 countries worldwide.

### RESISTANT TO EXTREME CLIMATIC CONDITIONS

A GERARD® roof defies high winds, heavy rain, snow, ice and hail. It is a roof for tomorrow's climate.

## LIGHTWEIGHT AND IDEAL FOR RE-ROOFING

A GERARD® roof is up to 7 times lighter than traditional roofing products. This means substantial savings can be achieved in structural costs – no need to replace or strengthen the existing roof substructure. GERARD® tiles are not heavy or bulky, which reduces delivery costs and enables transportation to remote or mountainous areas not easily accessed by heavy goods vehicles.

##