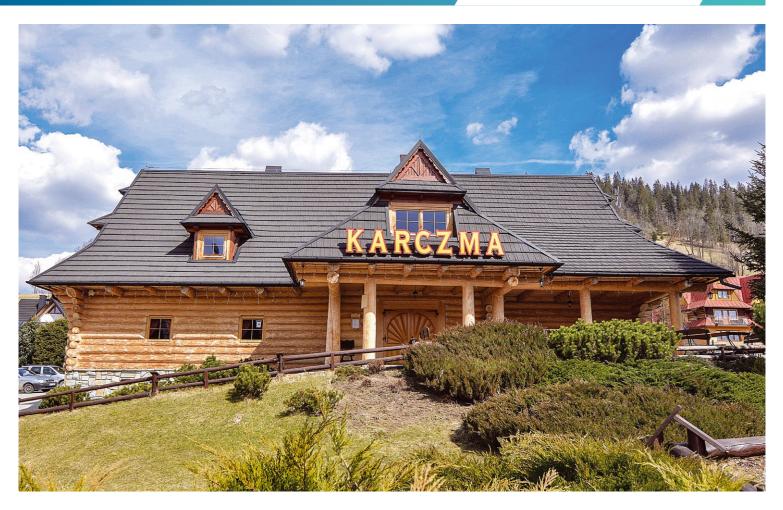

a GERARD® lightweight roof will stand up to any weather. It is a roof made of steel; strong and durable. The natural stone coating creates a classic look. A roof that defies heavy rain, high winds, snow, ice and hail, which is why we give you a 50-year warranty with confidence. Gerard offers a wide selection of profiles and colours and is the perfect choice if you decide to reroof.



### STEEL & WOOD - NATURE'S PARTNERS

The natural aesthetic appeal of a Shake roof has been recreated in the GERARD® CORONA SHAKE profile.

Our wide range of tile profiles and colours makes it easy to find your perfect roof. Not only are GERARD® colours aesthetically pleasing, they do not fade, and the unique volcanic rock chip coating guarantees the unchanged colour effects.

# **INSPIRATIONS**























#### MATERIAL STRUCTURE



#### THE ROOF WITH TRADITION

GERARD® Roofs are the culmination of decades of development that began in New Zealand in the early 1950's. GERARD® Roofs can be found in over 130 countries worldwide.

### RESISTANT TO EXTREME CLIMATIC CONDITIONS

A GERARD® roof defies high winds, heavy rain, snow, ice and hail. It is a roof for tomorrow's climate.

## LIGHTWEIGHT AND IDEAL FOR RE-ROOFING

A GERARD® roof is up to 7 times lighter than traditional roofing products. This means substantial savings can be achieved in structural costs – no need to replace or strengthen the existing roof substructure. GERARD® tiles are not heavy or bulky, which reduces delivery costs and enables transportation to remote or mountainous areas not easily accessed by heavy goods vehic