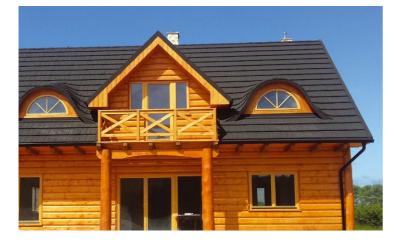

RD® lightweight roof will stand up to any weather. It is a roof made of steel; strong and durable. The natural stone coating creates a classic look. A roof that defies heavy rain, high winds, snow, ice and hail, which is why we give you a 50-year warranty with confidence. Gerard offers a wide selection of profiles and colours and is the perfect choice if you decide to reroof.



### STEEL & WOOD - NATURE'S PARTNERS

The natural aesthetic appeal of a Shake roof has been recreated in the GERARD® CORONA SHAKE profile.

Our wide range of tile profiles and colours makes it easy to find your perfect roof. Not only are GERARD® colours aesthetically pleasing, they do not fade, and the unique volcanic rock chip coating guarantees the unchanged colour effects.

# **INSPIRATIONS**























#### MATERIAL STRUCTURE



#### THE ROOF WITH TRADITION

GERARD® Roofs are the culmination of decades of development that began in New Zealand in the early 1950's. GERARD® Roofs can be found in over 130 countries worldwide.

### RESISTANT TO EXTREME CLIMATIC CONDITIONS

A GERARD® roof defies high winds, heavy rain, snow, ice and hail. It is a roof for tomorrow's climate.

## LIGHTWEIGHT AND IDEAL FOR RE-ROOFING

A GERARD® roof is up to 7 times lighter than traditional roofing products. This means substantial savings can be achieved in structural costs – no need to replace or strengthen the existing roof substructure. GERARD® tiles are not heavy or bulky, which reduces delivery costs and enables transportation to remote or mountainous areas not easily accessed by heavy goods vehicles.