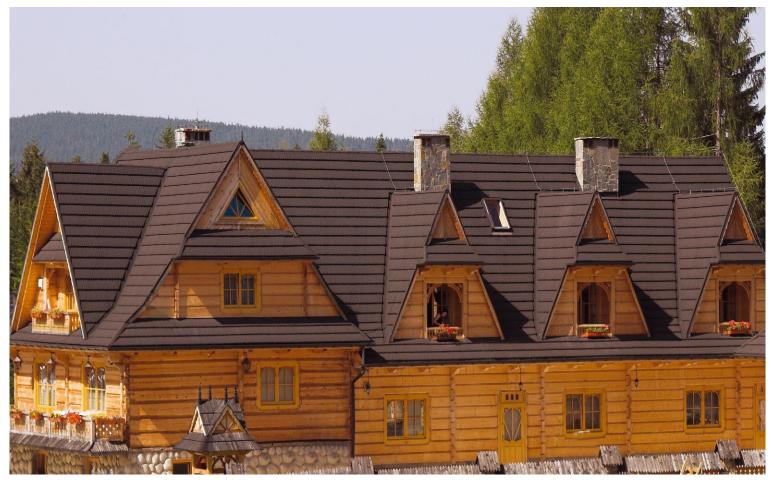

conditions, a GERARD® lightweight roof will stand up to any weather. It is a roof made of steel; strong and durable. The natural stone coating creates a classic look. A roof that defies heavy rain, high winds, snow, ice and hail, which is why we give you a 50-year warranty with confidence. Gerard offers a wide selection of profiles and colours and is the perfect choice if you decide to reroof.



### STEEL & WOOD - NATURE'S PARTNERS

The natural aesthetic appeal of a Shake roof has been recreated in the GERARD® CORONA SHAKE profile.

Our wide range of tile profiles and colours makes it easy to find your perfect roof. Not only are GERARD® colours aesthetically pleasing, they do not fade, and the unique volcanic rock chip coating guarantees the unchanged colour effects.

# **INSPIRATIONS**























#### MATERIAL STRUCTURE



#### THE ROOF WITH TRADITION

GERARD® Roofs are the culmination of decades of development that began in New Zealand in the early 1950's. GERARD® Roofs can be found in over 130 countries worldwide.

### RESISTANT TO EXTREME CLIMATIC CONDITIONS

A GERARD® roof defies high winds, heavy rain, snow, ice and hail. It is a roof for tomorrow's climate.

## LIGHTWEIGHT AND IDEAL FOR RE-ROOFING

A GERARD® roof is up to 7 times lighter than traditional roofing products. This means substantial savings can be achieved in structural costs – no need to replace or strengthen the existing roof substructure. GERARD® tiles are not heavy or bulky, which reduces delivery costs and enables transportation to remote or mountainous areas not easily accessed by heavy