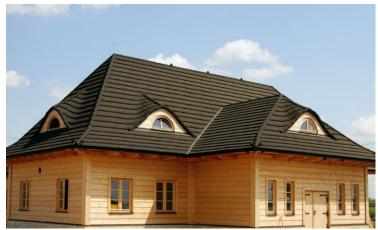

ns, a GERARD® lightweight roof will stand up to any weather. It is a roof made of steel; strong and durable. The natural stone coating creates a classic look. A roof that defies heavy rain, high winds, snow, ice and hail, which is why we give you a 50-year warranty with confidence. Gerard offers a wide selection of profiles and colours and is the perfect choice if you decide to reroof.



### STEEL & WOOD - NATURE'S PARTNERS

The natural aesthetic appeal of a Shake roof has been recreated in the GERARD® CORONA SHAKE profile.

Our wide range of tile profiles and colours makes it easy to find your perfect roof. Not only are GERARD® colours aesthetically pleasing, they do not fade, and the unique volcanic rock chip coating guarantees the unchanged colour effects.

# **INSPIRATIONS**























#### MATERIAL STRUCTURE



#### THE ROOF WITH TRADITION

GERARD® Roofs are the culmination of decades of development that began in New Zealand in the early 1950's. GERARD® Roofs can be found in over 130 countries worldwide.

### RESISTANT TO EXTREME CLIMATIC CONDITIONS

A GERARD® roof defies high winds, heavy rain, snow, ice and hail. It is a roof for tomorrow's climate.

## LIGHTWEIGHT AND IDEAL FOR RE-ROOFING

A GERARD® roof is up to 7 times lighter than traditional roofing products. This means substantial savings can be achieved in structural costs – no need to replace or strengthen the existing roof substructure. GERARD® tiles are not heavy or bulky, which reduces delivery costs and enables transportation to remote or mountainous areas not easily accessed by heavy goods v